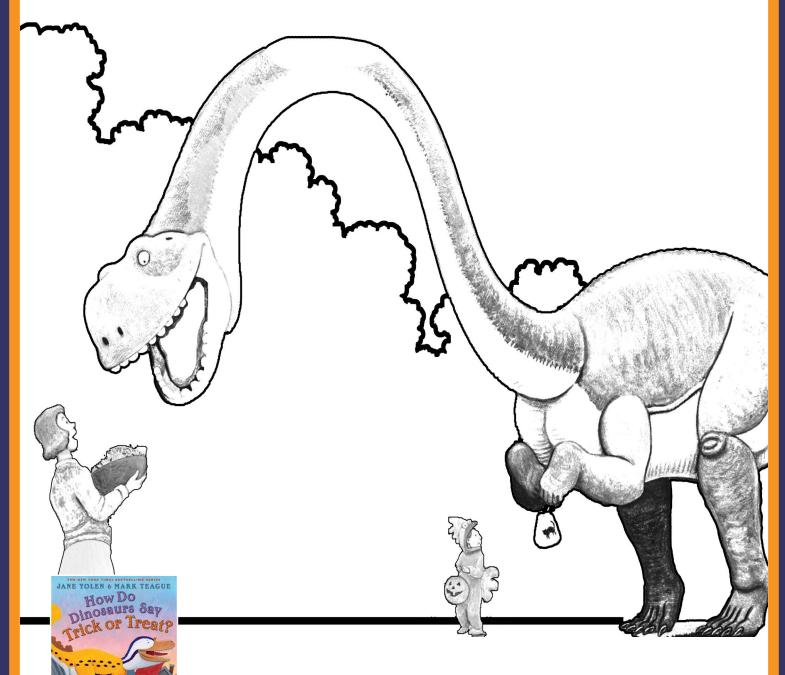

## How Do Dinosaurs Say Trick or Treat?

**COLORING SHEET** 

**#**SCHOLASTIC

SCHOLASTIC and associated logos are trademarks and/or registered trademarks of Scholastic Inc. Art © 2024 by Mark Teague.

REPRODUCIBLE

## How Do Dinosaurs Say Trick or Treat?