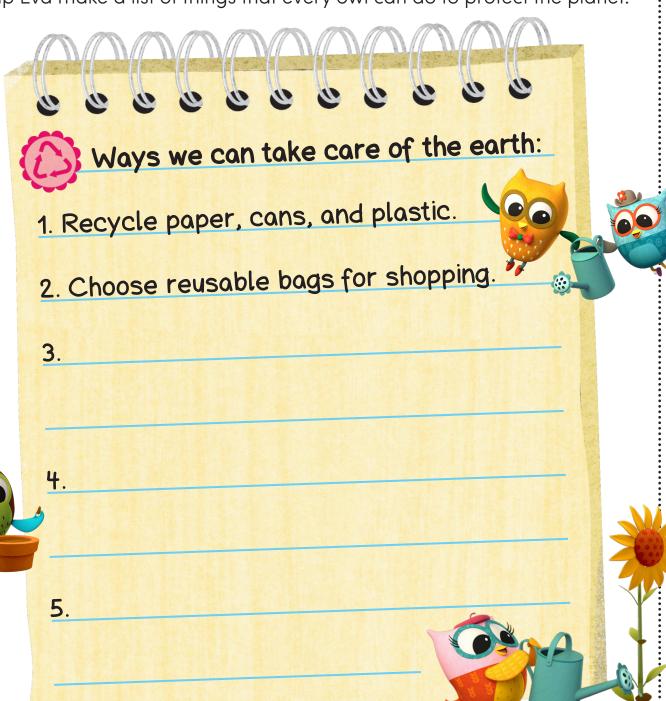

# Help the Planet!

The owls of Treetopolis are having a community clean-up day. Help Eva make a list of things that every owl can do to protect the planet.

| Name |  |
|------|--|
|      |  |