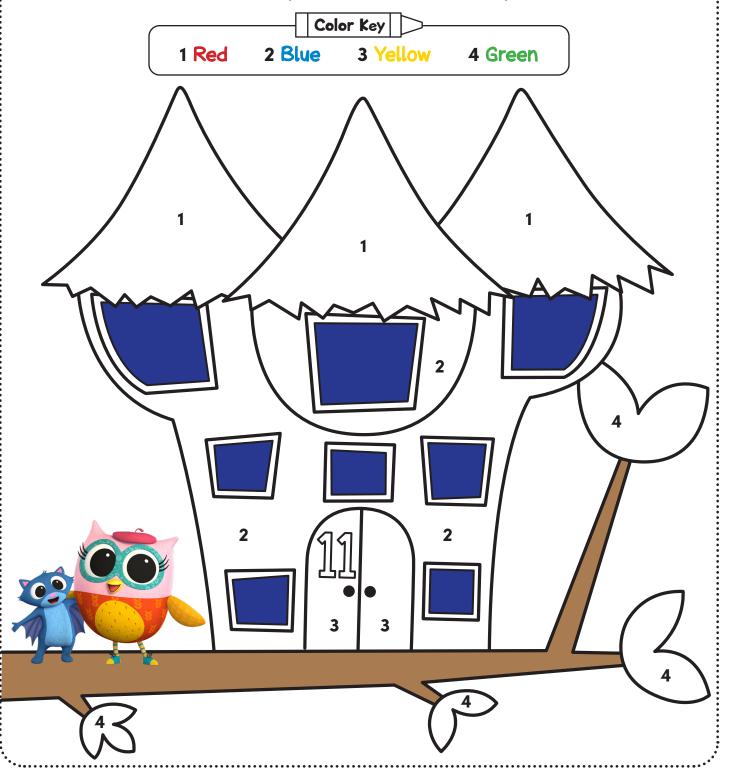

### Color Eva's Treehouse

Color the picture. Use the color key.





# Help Eva Get Home

Get Eva to her treehouse by coloring spaces marked with the letter E.

|         | EEF  | B (F) |
|---------|------|-------|
| BF      | BFE  | EB    |
| B       | FB   | EF    |
| E<br>F  | EEEE | BF    |
| B       | FBF  |       |
| (E) (E) | EEEE |       |



## Who's in the Band?

Eva and her friends are in a band! Draw a line to show what each bird does in the band.









| Name |  |
|------|--|
|      |  |

#### What Do You Love?

Eva loves to write in her diary. She loves picnics. She loves drawing.

Draw something you love. Write what it is.

1 love





# Help the Planet!

The owls of Treetopolis are having a community clean-up day. Help Eva make a list of things that every owl can do to protect the planet.







| Name |  |
|------|--|
|      |  |

##