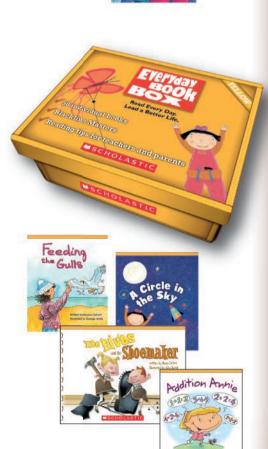

## Read Every Day. Lead a Better Life.

Engage your young readers with this great-value collection of books from Scholastic! Each **Everyday Book Box** includes fiction and non-fiction titles for independent reading and developing fluency. Brightly colored illustrations and photos help students develop vocabulary and build comprehension skills – perfect for English language learners, too.

- $\checkmark$  50 individual books per box
- √ 3 boxes at 3 levels for early readers: Red, Yellow, and Blue
- Blackline masters
- Reading tips for teachers and parents