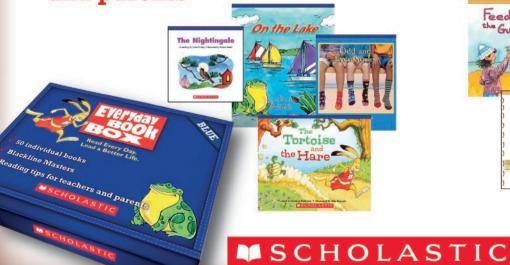

## Read Every Day. Lead a Better Life.

Engage your young readers with this great-value collection of books from Scholastic! Each **Everyday Book Box** includes fiction and non-fiction titles for independent reading and developing fluency. Brightly colored illustrations and photos help students develop vocabulary and build comprehension skills – perfect for English language learners, too.

- $\checkmark$  50 individual books per box
- √ 3 boxes at 3 levels for early readers: Red, Yellow, and Blue
- Blackline masters
- Reading tips for teachers and parents