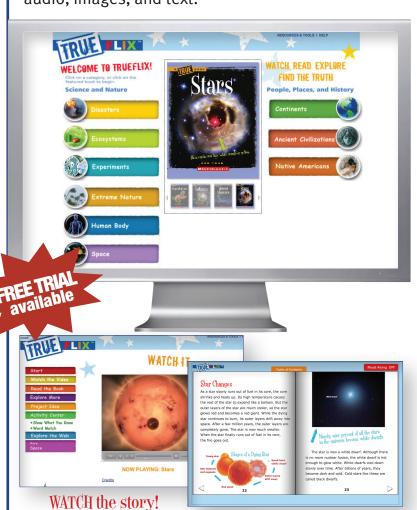

## "WATCH, READ, EXPLORE" Bringing NonFiction Books to Life!

TrueFlix is the only online resource that leverages the award-winning True Book content to help students hone literacy skills, build knowledge of subject-area content, and cultivate 21st Century skills through the inquiry process. All of the True Book titles are supported with a deep and diverse reservoir of related content and primary sources featuring videos, audio, images, and text.

Visit: scholastic.com/trueflix

READ the book!

### TrueFlix features:

- Videos, eBooks, primary source documents, lesson plans, read-aloud technology, quizzes, and games
- A rich collection of interactive Whiteboard compatible media types, leveled texts, voice-over reading feature, and soft assessments
- A cross-curricular, nonfiction focus with multiple text types