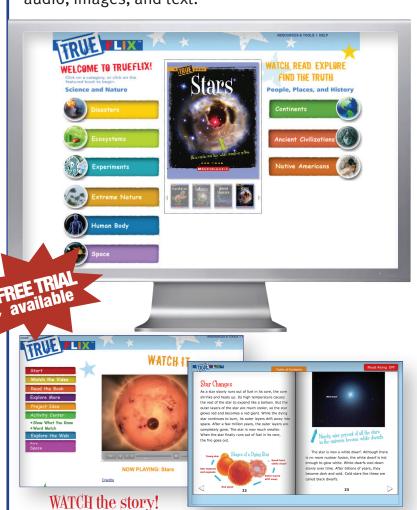

# "WATCH, READ, EXPLORE" Bringing NonFiction Books to Life!

TrueFlix is the only online resource that leverages the award-winning True Book content to help students hone literacy skills, build knowledge of subject-area content, and cultivate 21st Century skills through the inquiry process. All of the True Book titles are supported with a deep and diverse reservoir of related content and primary sources featuring videos, audio, images, and text.

### TrueFlix features:

- Videos, eBooks, primary source documents, lesson plans, read-aloud technology, quizzes, and games
- A rich collection of interactive Whiteboard compatible media types, leveled texts, voice-over reading feature, and soft assessments
- A cross-curricular, nonfiction focus with multiple text types

# Learning Zone

Find **TrueFlix** in **Scholastic Learning Zone**, Scholastic's NEW web-based platform that provides educators and students one-stop access to an ever expanding portfolio of digital education resources.

#### The Zone features:

- Single Sign-on. Access to all Scholastic subscription products with one user name and password
- **Class Management**. Organize students into classes and groups
- Reporting. Check how long and how often students are using their subscriptions
- Messaging. Easy communication for you, your students, administrators, and parents
- **Anywhere, Anytime Access**. In school, in the library, at home anywhere with Internet access.