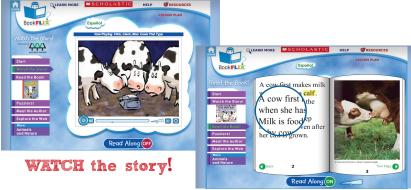

READ the book

Visit: scholastic.com/bookflix

#### BookFlix features:

- 100+ fiction-nonfiction pairs
- Read Along option, narrated text, and definitions of key vocabulary words
- Educational activities and author biographies
- Lesson plans and educator resources
- A completely bilingual Spanish/English version with 50 pairs is also available