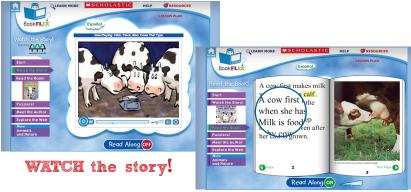

#### BookFlix features:

- 90+ fiction-nonfiction pairs
- Read Along option, narrated text, and definitions of key vocabulary words
- Educational activities and author biographies
- Lesson plans and educator resources
- A completely bilingual Spanish/English version with 50 pairs is also available