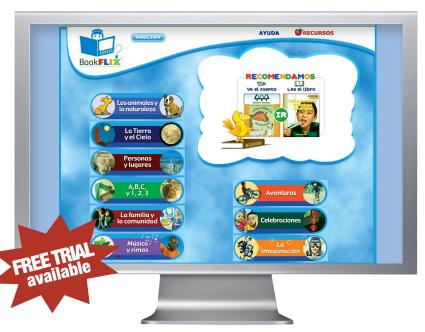

#### BookFlix features:

- 90+ fiction-nonfiction pairs
- Read Along option, narrated text, and definitions of key vocabulary words
- Educational activities and author biographies
- Lesson plans and educator resources
- A completely bilingual Spanish/English version with 50 pairs is also available

# Learning Zone

Find **BookFlix** in **Scholastic Learning Zone,** Scholastic's NEW web-based platform that provides educators and students onestop access to an ever expanding portfolio of digital education resources.

### **NEW! BookFlix in Scholastic Learning Zone**