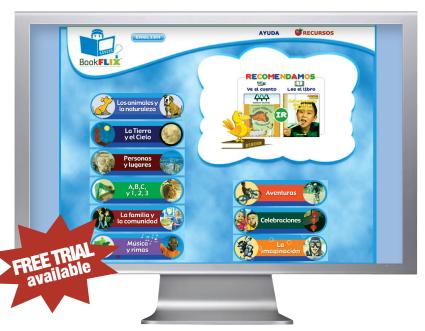

#### BookFlix features:

- 75+ fiction-nonfiction pairs
- Read Along option, narrated text, and definitions of key vocabulary words
- Educational activities and author biographies
- Lesson plans and educator resources
- A completely bilingual Spanish/English version with 50 pairs is also available