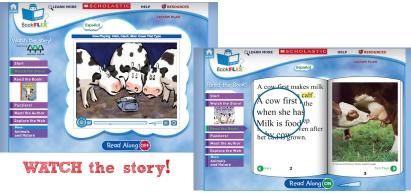

#### BookFlix features:

- 75+ fiction-nonfiction pairs
- Read Along option, narrated text, and definitions of key vocabulary words
- Educational activities and author biographies
- Lesson plans and educator resources
- A completely bilingual Spanish/English version with 50 pairs is also available