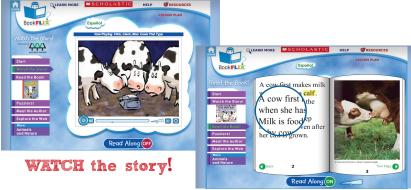

#### BookFlix features:

- 100+ fiction-nonfiction pairs
- Read Along option, narrated text, and definitions of key vocabulary words
- Educational activities and author biographies
- Lesson plans and educator resources
- A completely bilingual Spanish/English version with 50 pairs is also available