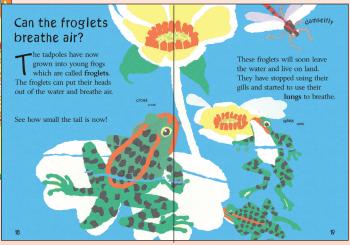

## **AMAZE**

Grades: K-3
32 pages
7 ½ x 10
full-color illustrations
\$26.00/\$18.20

How do sunflower seeds become sunflowers...or tadpoles become frogs? There's more than meets the eye to the amazing transformations that happen around us every day. But don't just take our word for it. Check out these before-and-after pictures. See if you can figure out how they do it!